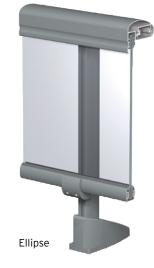

The RB 10 balustrade system offers a variety of aesthetic shapes: Functional, Ellipse or Softline. It is also possible to incorporate glass panels into the system, including plexiglas or acrylic sheets, which can either be added in front of or between the supporting rails, or directly mounted in the handrail.

## **STYLE VARIANTS**