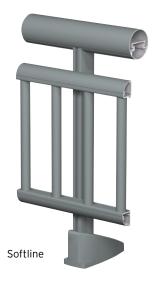

The RB 10 balustrade system offers a variety of aesthetic shapes: Functional, Ellipse or Softline. It is also possible to incorporate glass panels into the system, including plexiglas or acrylic sheets, which can either be added in front of or between the supporting rails, or directly mounted in the handrail.

## **STYLE VARIANTS**