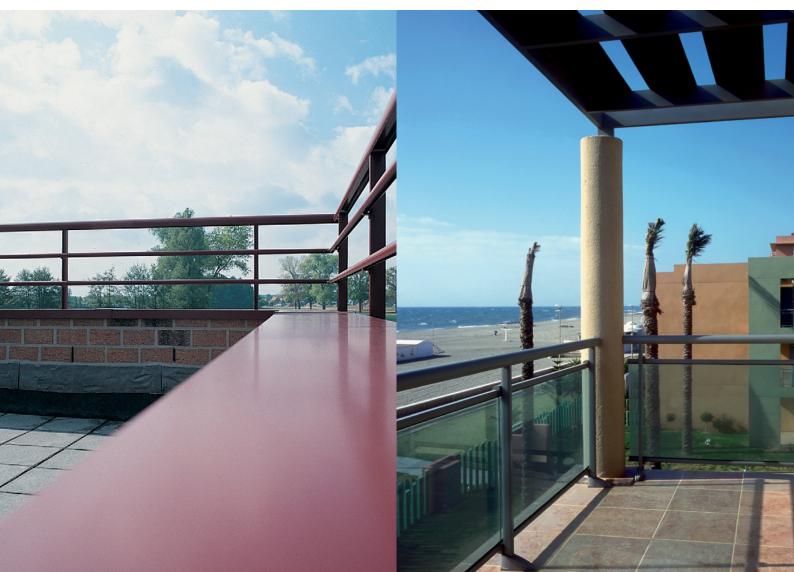

RB 10 has been tested in recognised test centres according to the most stringent European standards and guarantees optimum levels of safety.

## PERFORMANCES

STS 54 NEN 6702 NF P01-013 Polish standard balustrades

REYNAERS ALUMINIUM NV/SA • www.reynaers.com • info@reynaers.com 02/2012 - 0H0.74C2.00 - Publisher Responsible at Law: E. Fonteyne, Oude Liersebaan 266, B-2570 Duffel