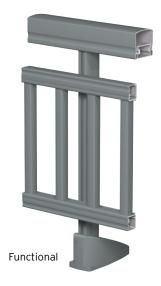

The RB 10 balustrade system offers a variety of aesthetic shapes: Functional, Ellipse or Softline. It is also possible to incorporate glass panels into the system, including plexiglas or acrylic sheets, which can either be added in front of or between the supporting rails, or directly mounted in the handrail.