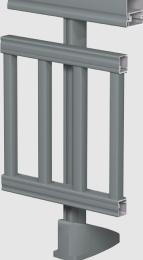

The RB 10 balustrade system offers a variety of aesthetic shapes: Functional, Ellipse or Softline. It is also possible to incorporate glass panels into the system, including plexiglas or acrylic sheets, which can either be added in front of or between the supporting rails, or directly mounted in the handrail.